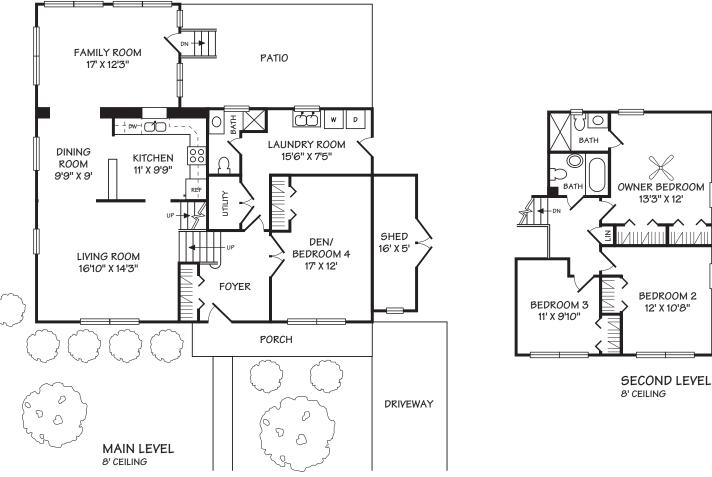

## 2317 Peggy Lane Silver Spring, MD 20910

Rock Creek Forest/Silver Spring

4BD | 3BA | APPROX. 2,028 SQ FT

**Casey Aboulafia** Vice President, GRI, Green, ABR, SRS, CIPS Realtor® DC / MD / VA 202.780.5885 202.386.6330 casey@homeswithcasey.com