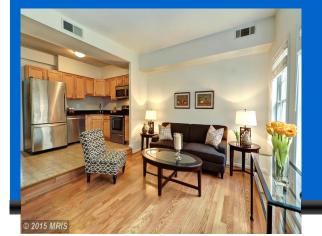

## 84 BEDFORD ST #A - ARLINGTON, VA 22201

1 Bedroom, 1 Full Baths MLS: AR8611181

Upgraded 1 br, 1 bath perfectly located in green serenity w/ walking trails yet so close to restaurants, yoga, coffee. Clarendon + metro < 1 mile! Beautiful hardwoods, renovated kitchen w/ ss appls, maple cabinets, granite. Open plan perfect for entertaining, w/ room for dining table! Bright lg br w/walk-in closet. Upgraded bath + in-unit W/D. On-site parking. Pets/investors ok.