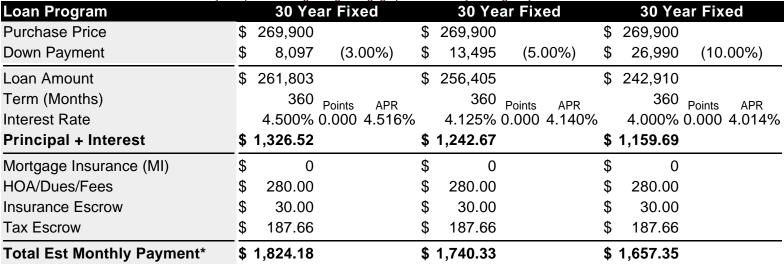

**Purchase Price:** 

Annual Insurance

HOA Association Fee (Monthly):

**Annual Taxes** 

PROSPERITY HOME MORTGAGE directly for questions regarding mortgage products and your eligibility.

\$269,900

\$2,252

\$360

\$280

Flyer Generated on: 4/22/2015. Payments are estimates. Actual Payments may be greater. APR= Annual Percentage Rate. \*Terms of Monthly Repayment: 30 Year Fixed: 360 pmts of \$1,327 at 4.500% (4.516% APR) 30 Year Fixed: 360 pmts of \$1,243 at 4.125% (4.140% APR) 30 Year Fixed: 360 pmts of \$1,160 at 4.000% (4.014% APR) Rates as of: 4/22/2015