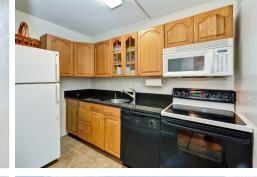

## 1301 DELAWARE AVE SW, #N-504, WASHINGTON, DC 20024

MONTHLY CO-OP FEE: \$611/month, includes taxes & all utilities

- Totally renovated high floor one bedroom and one bathroom unit in River Park Mutual Homes
- Hardwood parquet floors thorughout
- Large, west-facing windows let in lots of natural light
- Updated kitchen with pass-through
- Pretty, neutral bathroom
- Loads of storage from multiple closets
- Bright and airy enclosed balcony
- Only floor with beautifully renovated hallway!
- Fantastic building amnenities featuring community pool, fitness center, playground, party room, and more!
- Located in booming Southwest Waterfront: Minutes to Safeway, shopping, Arena Stage, and Nats Park
- Convenient transportation: Moments to Waterfront Metro stop (Green Line), multiple bus lines, and Capital Bikeshare stations