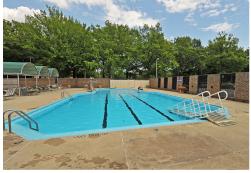

## 1301 DELAWARE AVE SW, #N-504, WASHINGTON, DC 20024

MONTHLY CO-OP FEE: \$611/month, includes taxes & all utilities

- Totally renovated high floor one bedroom and one bathroom unit in River Park Mutual Homes
- Hardwood parquet floors thorughout
- Large, west-facing windows let in lots of natural light
- Updated kitchen with pass-through
- Pretty, neutral bathroom
- Loads of storage from multiple closets
- Bright and airy enclosed balcony
- Only floor with beautifully renovated hallway!
- Fantastic building amnenities featuring community pool, fitness center, playground, party room, and more!
- Located in booming Southwest Waterfront: Minutes to Safeway, shopping, Arena Stage, and Nats Park
- Convenient transportation: Moments to Waterfront Metro stop (Green Line), multiple bus lines, and Capital Bikeshare stations