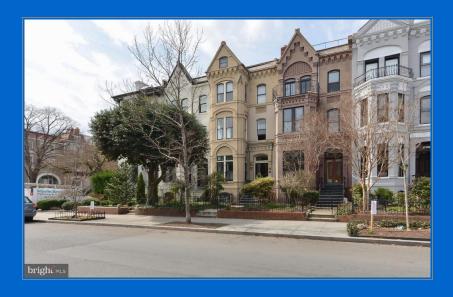

# 1704 19TH ST NW #3 - WASHINGTON, DC 20009

1 Bedrooms, 1 Full Baths MLS: DCDC403796

If yours is the artsy, creative vibe, this sweet Dupont pied-a-terre could be the one! From the moment you enter this gorgeous townhouse-style 1 bedroom, you~ll realize you~ve happened upon something special. After shopping at the Dupont farmers~ market, roll your bike straight in, through the private entrance to your spacious (above ground!) patio.