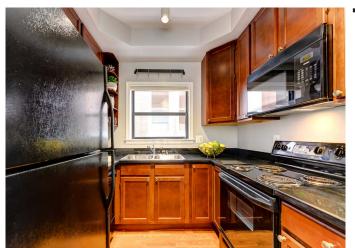

Logan Circle

1308 12th Street NW #C Washington, DC 20005

1308 12TH STREET NW #C 1 BED \_ 1 BATH \_ APPROX. 694 SQ FT \_ \$291.18/MO CONDO FEE \_ \$3,397.20/YR TAXES OWN OCC

One bedrooms don't often live like a townhouse, but step into your bi-level Logan beauty and take advantage of this unique floor plan. Cozy up in front of the wall of windows or your wood-burning fireplace with a favorite book from the built-ins. When the day is done, retire to your spacious bedroom on the second level, complete with good storage and Elfa shelving. The whole condo has been freshly painted and boasts newly refinished hardwoods and central A/C, and the good-sized kitchen boasts granite, cherry cabinetry, a dishwasher, and a microwave. Just outside the front doors, discover your bliss. Food, drinks, coffee, culture - it's all there. Popular spots include Birch & Barley, B Too, Le Diplomate, Barcelona, Slipstream, Dolcezza, Studio Theatre... What more could you want? Come and rest easy, you're home!