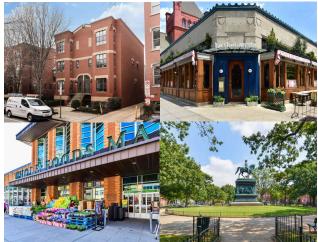

**Neighborhood/Transit** – Silver/Blue/Orange/Yellow line metro stations within ½ mile. Walkscore.com ratings: 'Rider's Paradise' – 100, 'Walker's Paradise' – 97, and 'Biker's Paradise' – 93

**Grocery** – Whole Foods less than four blocks away, Trader Joe's <sup>2</sup>/<sub>3</sub> mile