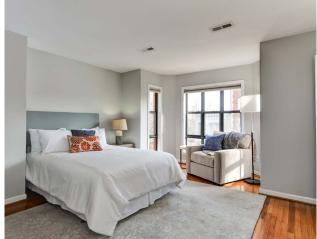

Logan Circle

1308 12th Street NW #C Washington, DC 20005

1308 12TH STREET NW #C 1 BED \_ 1 BATH \_ APPROX. 694 SQ FT \_ \$291.18/MO CONDO FEE \_ \$3,397.20/YR TAXES OWN OCC

One bedrooms don't often live like a townhouse, but step into your bi-level Logan beauty and take advantage of this unique floor plan. Cozy up in front of the wall of windows or your wood-burning fireplace with a favorite book from the built-ins. When the day is done, retire to your spacious bedroom on the second level, complete with good storage and Elfa shelving. The whole condo has been freshly painted and boasts newly refinished hardwoods and central A/C, and the good-sized kitchen boasts granite, cherry cabinetry, a dishwasher, and a microwave. Just outside the front doors, discover your bliss. Food, drinks, coffee, culture - it's all there. Popular spots include Birch & Barley, B Too, Le Diplomate, Barcelona, Slipstream, Dolcezza, Studio Theatre... What more could you want? Come and rest easy, you're home!