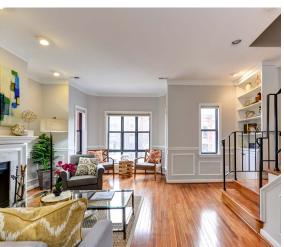

Logan Circle

1308 12th Street NW #C Washington, DC 20005

1308 12TH STREET NW #C 1 BED \_ 1 BATH \_ APPROX. 694 SQ FT \_ \$291.18/MO CONDO FEE \_ \$3,397.20/YR TAXES OWN OCC

One bedrooms don't often live like a townhouse, but step into your bi-level Logan beauty and take advantage of this unique floor plan. Cozy up in front of the wall of windows or your wood-burning fireplace with a favorite book from the built-ins. When the day is done, retire to your spacious bedroom on the second level, complete with good storage and Elfa shelving. The whole condo has been freshly painted and boasts newly refinished hardwoods and central A/C, and the good-sized kitchen boasts granite, cherry cabinetry, a dishwasher, and a microwave. Just outside the front doors, discover your bliss. Food, drinks, coffee, culture - it's all there. Popular spots include Birch & Barley, B Too, Le Diplomate, Barcelona, Slipstream, Dolcezza, Studio Theatre... What more could you want? Come and rest easy, you're home!