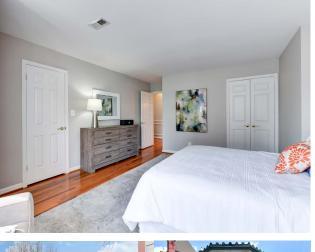

Logan Circle

1308 12th Street NW #C Washington, DC 20005

1308 12TH STREET NW #C 1 BED \_ 1 BATH \_ APPROX. 694 SQ FT \_ \$291.18/MO CONDO FEE \_ \$3,397.20/YR TAXES OWN OCC

One bedrooms don't often live like a townhouse, but step into your bi-level Logan beauty and take advantage of this unique floor plan. Cozy up in front of the wall of windows or your wood-burning fireplace with a favorite book from the built-ins. When the day is done, retire to your spacious bedroom on the second level, complete with good storage and Elfa shelving. The whole condo has been freshly painted and boasts newly refinished hardwoods and central A/C, and the good-sized kitchen boasts granite, cherry cabinetry, a dishwasher, and a microwave. Just outside the front doors, discover your bliss. Food, drinks, coffee, culture - it's all there. Popular spots include Birch & Barley, B Too, Le Diplomate, Barcelona, Slipstream, Dolcezza, Studio Theatre... What more could you want? Come and rest easy, you're home!