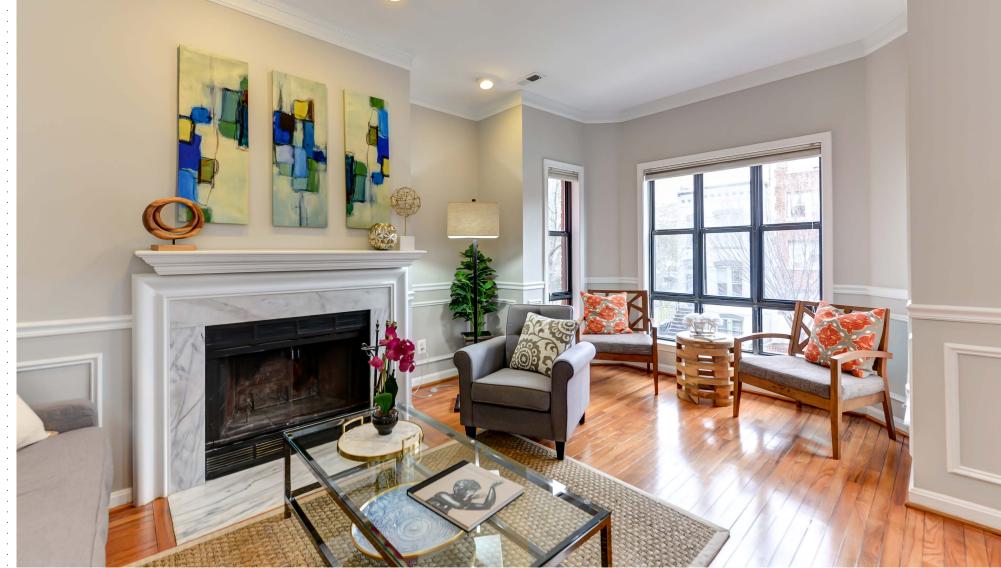

Logan Circle

1308 12th Street NW #C Washington, DC 20005

1308 12TH STREET NW #C 1 BED \_ 1 BATH \_ APPROX. 694 SQ FT \_ \$291.18/MO CONDO FEE \_ \$3,397.20/YR TAXES OWN OCC

One bedrooms don't often live like a townhouse, but step into your bi-level Logan beauty and take advantage of this unique floor plan. Cozy up in front of the wall of windows or your wood-burning fireplace with a favorite book from the built-ins. When the day is done, retire to your spacious bedroom on the second level, complete with good storage and Elfa shelving. The whole condo has been freshly painted and boasts newly refinished hardwoods and central A/C, and the good-sized kitchen boasts granite, cherry cabinetry, a dishwasher, and a microwave. Just outside the front doors, discover your bliss. Food, drinks, coffee, culture - it's all there. Popular spots include Birch & Barley, B Too, Le Diplomate, Barcelona, Slipstream, Dolcezza, Studio Theatre... What more could you want? Come and rest easy, you're home!