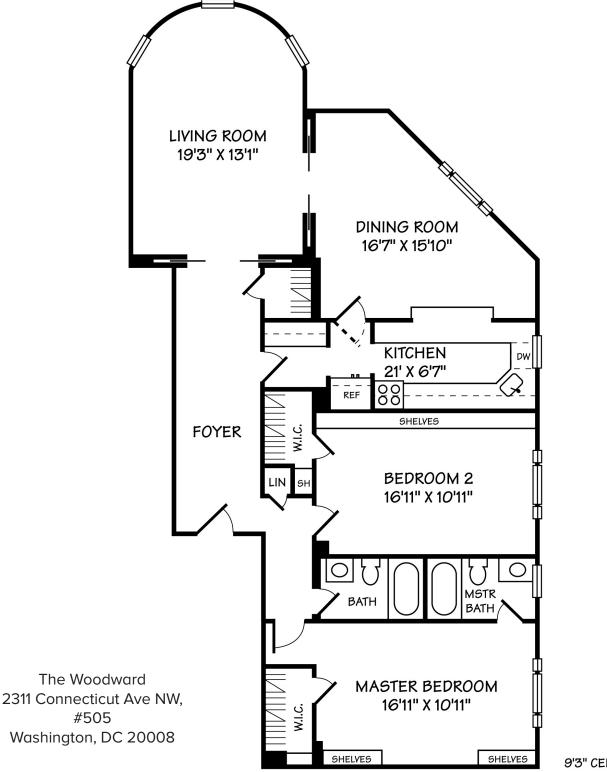

## COMPASS

9'3" CEILING

Compass is a licensed real estate broker located at 1506 19th Street NW, Washington, DC 20036 and licensed under the name 'Compass Real Estate' in the District of Columbia and under the name 'Compass' in Virginia and Maryland. Compass abides by Equal Housing Opportunity and all state and local fair housing laws. All material presented herein is intended for informational purposes only. Information is compiled from sources deemed reliable but is subject to errors, omissions, changes in price, condition, sale, or withdraw without notice. No statement is made as to accuracy of any description. All measurements and square footages are approximate. Exact dimensions can be obtained by retaining the services of an architect or engineer. This is not intended to solicit property already listed.