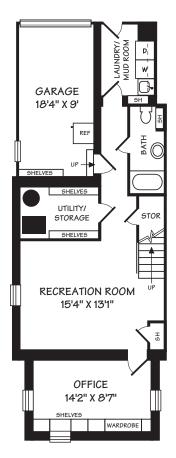

SН

F

υ'n

KITCHEN 5'4" X 6'8'

FOYER

ΠΟ

DRIVEWAY

DECK

DINING ROOM

14'9" X 10'4"

LIVING ROOM

15'4" X 11'4"

Lower Level

COVERED PORCH

0