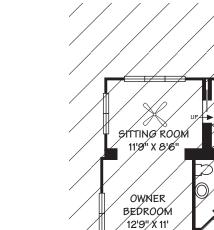

Z

BEDROOM 3 11'X 7'7"

BEDROOM 2

15'2" X 10'1

Upper Level

GARDEN

FAMILY ROOM 17' X 8'6"

SН