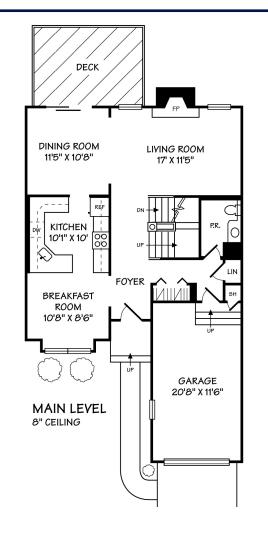

## 16 HUGO COURT, SILVER SPRING, MD 20906

LOWER LEVEL

ESTIMATED SQUARE FOOTAGE: 2650

LINDBAY REISHMAN REAL ESTATE RALTOR

REAL ESTATE RELATOR

A Different Experience Better Results.

WWW.ReishmanRealEstate.com

All illustrations and dimensions are approximate and may vary from actual structure. Dimensions have been rounded. All information deemed reliable but not guaranteed.