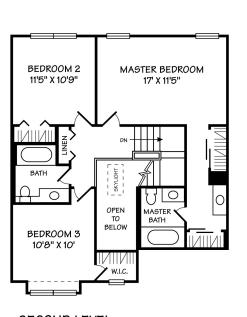

## 16 HUGO COURT, SILVER SPRING, MD 20906

LOWER LEVEL

ESTIMATED SQUARE FOOTAGE: 2650

LINDBAY REISHMAN REAL ESTATE RALTOR

REAL ESTATE RELATOR

A Different Experience Better Results.

WWW.ReishmanRealEstate.com

All illustrations and dimensions are approximate and may vary from actual structure. Dimensions have been rounded. All information deemed reliable but not guaranteed.