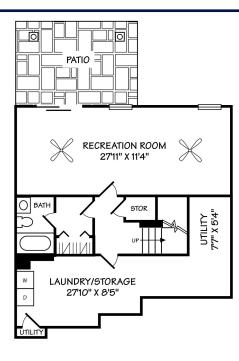

## 16 HUGO COURT, SILVER SPRING, MD 20906

LOWER LEVEL

ESTIMATED SQUARE FOOTAGE: 2650

LINDBAY REISHMAN REAL ESTATE RALTOR

REAL ESTATE RELATOR

A Different Experience Better Results.

WWW.ReishmanRealEstate.com

All illustrations and dimensions are approximate and may vary from actual structure. Dimensions have been rounded. All information deemed reliable but not guaranteed.